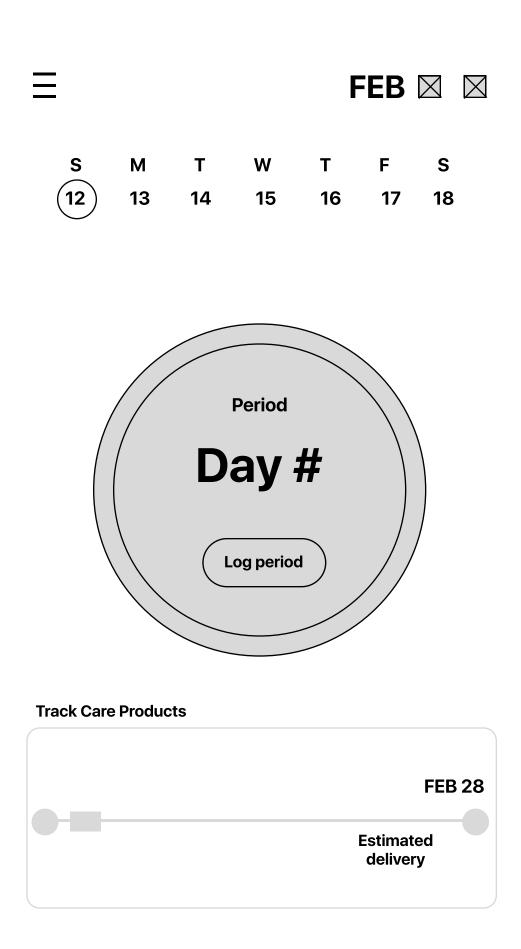

#### Cycle history

See all >

#### Symptom patterns

Track at least one symptom for three cycles to see your insights

start tracking >

Today

Insights

Educate

Donate

Today