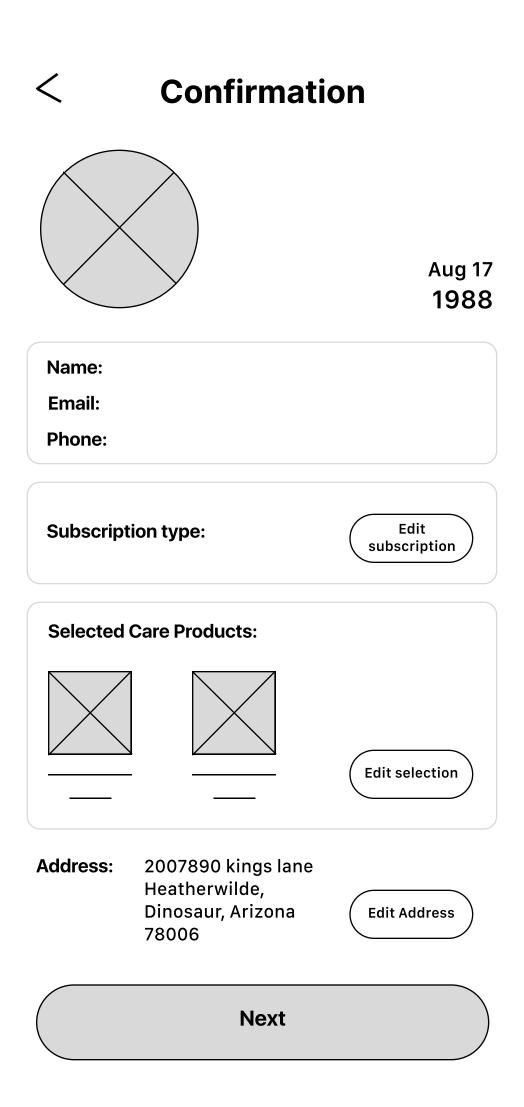

## < Choose subscription

## < Choose subscription

Add a new card

## < Choose care product

#### Estimated Delivery date

Sun, Feb 18

| Details: |                                                                   |  |
|----------|-------------------------------------------------------------------|--|
| Address: | 2007890 kings lane<br>Heatherwilde,<br>Dinosaur, Arizona<br>78006 |  |